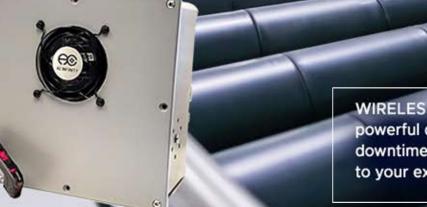

# Real-time MANUFACTURING BUSINESS INTELLIGENCE

Nowtrack is a ground breaking Business Intelligence solution that works with virtually all manufacturing operations. Nowtrack wirelessly tracks output/throughput, line speed, downtime incidents, yield, history, and more. The system can be setup in **less than 10 minutes**, and requires NO integration with existing hardware. WIRELESS DATA COLLECTION drives a powerful dashboard, real-time alerts, and downtime tracking--without any changes to your existing machinery or equipment.

#### Nowtrack includes:

- External device with 3 sensor options can be mounted in virtually any configuration
  - Single-point sensor—counts units
  - Scanning sensor—reads barcodes
  - Beam sensor—detects motion