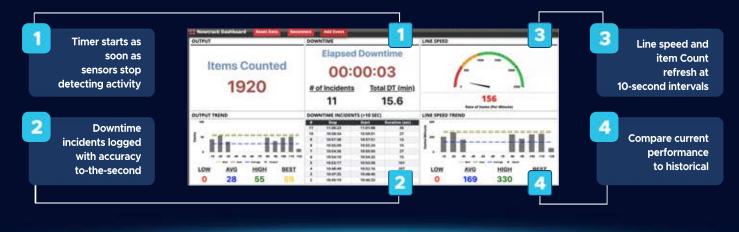

## ✓ INSTALLATION EASY AS 1-2-3

Plug in Nowtrack power cord

3-37

Items Counted

Elapsed Downtime

Total DT (min)

14.8

00:00:03

# of Incidents

10

Nowsight

**Place sensor in** desired location

3